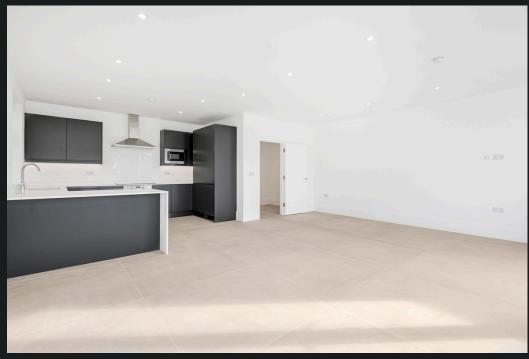

The ground floor boasts a bright entrance hall with views straight into your private landscaped garden that you can access through the spacious open plan kitchen. The kitchen is fully integrated and benefits from a beautiful breakfast bar and spacious living space. There is the additional benefit of a separate front reception room, utility room and downstairs guest cloakroom.