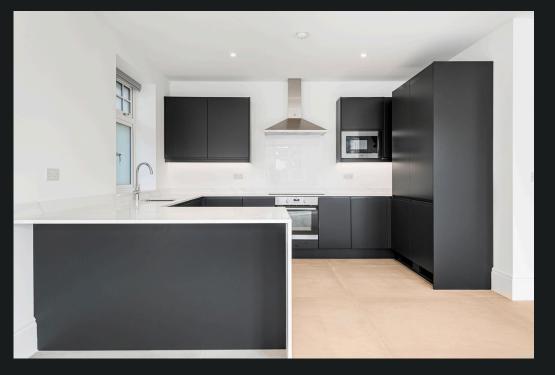

The ground floor boasts a bright entrance hall with views straight into your private landscaped garden that you can access through the spacious open plan kitchen. The kitchen is fully integrated and benefits from a beautiful breakfast bar and spacious living space. There is the additional benefit of a separate front reception room, utility room and downstairs guest cloakroom.