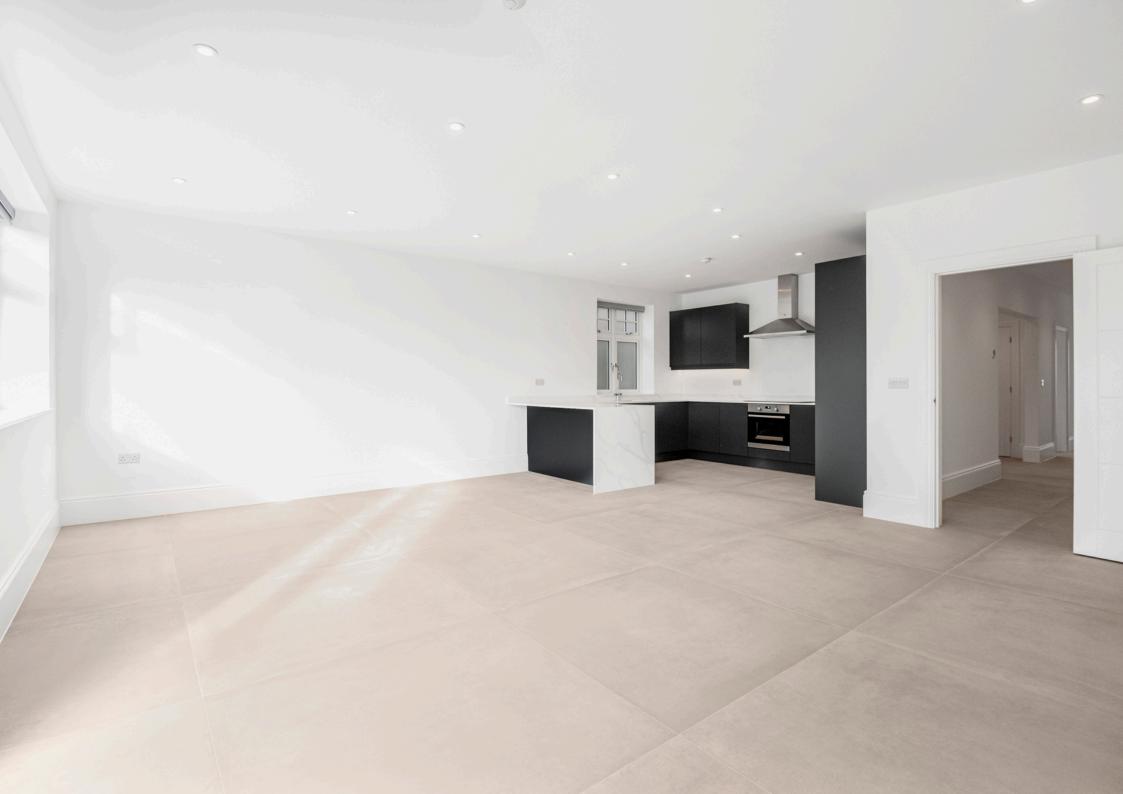

The ground floor boasts a bright entrance hall with views straight into your private landscaped garden that you can access through the spacious open plan kitchen. The kitchen is fully integrated and benefits from a beautiful breakfast bar and spacious living space. There is the additional benefit of a separate front reception room, utility room and downstairs guest cloakroom.