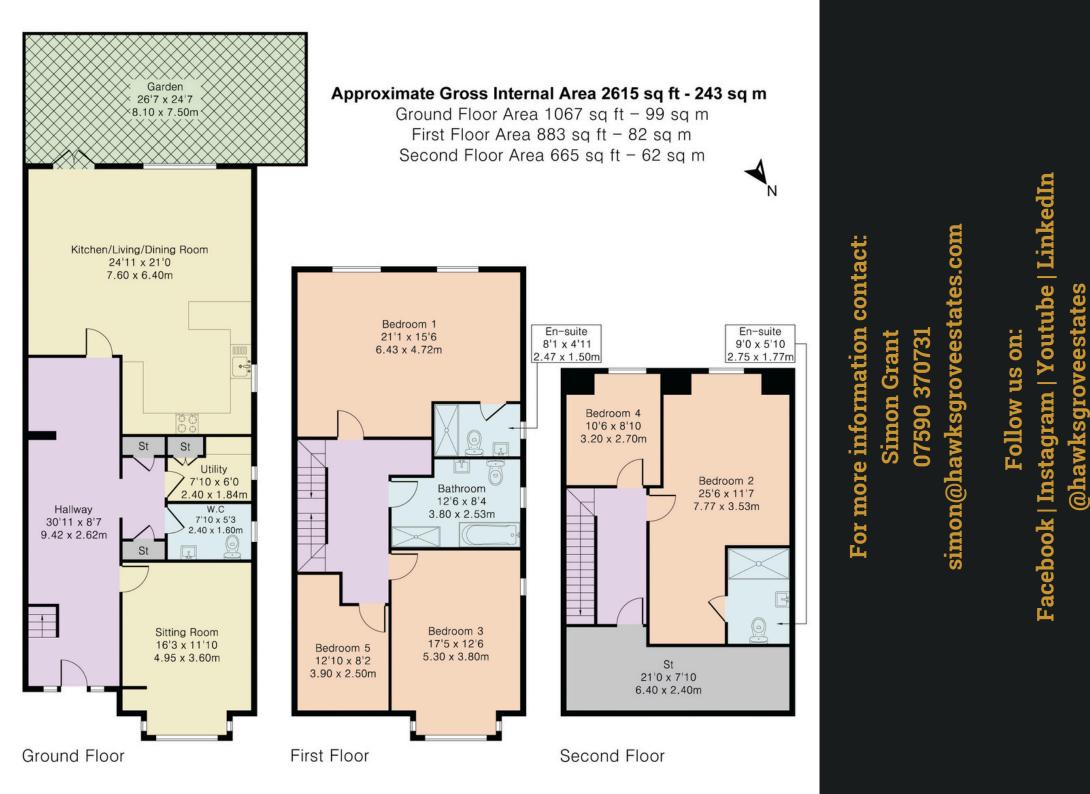

The ground floor boasts a bright entrance hall with views straight into your private landscaped garden that you can access through the spacious open plan kitchen. The kitchen is fully integrated and benefits from a beautiful breakfast bar and spacious living space. There is the additional benefit of a separate front reception room, utility room and downstairs guest cloakroom.

On the first floor there are three bedrooms (one with en-suite) and a family bathroom, while on the second floor there is a further two bedrooms (one with en-suite), and storage space.

This perfect family home is just a short distance from excellent schools, transport links, local amenities and parks.